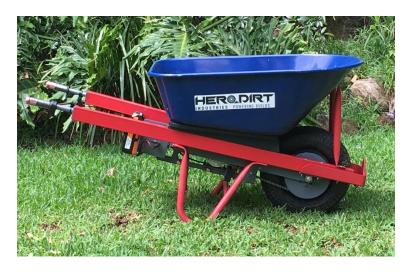

| HDI Electrically Powered Wheelbarrow / Wheelbarrow Kit  |                                                                         |
|---------------------------------------------------------|-------------------------------------------------------------------------|
| Technical Data                                          |                                                                         |
| Manufacturer                                            | Hero Dirt Industries                                                    |
| Model                                                   | EB1                                                                     |
| Maximum Load                                            | 75kg                                                                    |
| Speed Control                                           | Variable speed to 5 km/h (fast walking pace)                            |
|                                                         | Twist grip throttle                                                     |
| Dimensions (kit)                                        | 1000mm(L) x 415mm(w) x 400mm(h)<br>(Kit including wheel)                |
| Complete Weight                                         | 43kg                                                                    |
| (Barrow, Frame<br>Assembly, and Batteries)              |                                                                         |
| Kit Weight<br>(Frame Assembly,<br>Wheel, and Batteries) | 17.5kg                                                                  |
| Wheel                                                   | 16" x 6.5" / steel rim / pneumatic                                      |
| Operating Modes                                         | Forward / Neutral / Reverse<br>Soft start, Ignition key, Emergency stop |
| Voltage                                                 | 2 x 18VDC                                                               |
| Motor                                                   | Electric 350W 36VDC                                                     |
| Drive                                                   | Chain 420 and sprocket                                                  |
| Braking                                                 | 190mm rotor / mechanical disk brake<br>Regenerative engine braking      |
| Operating Range                                         | Up to 4 hours  Dependant on battery amp hours and usage                 |